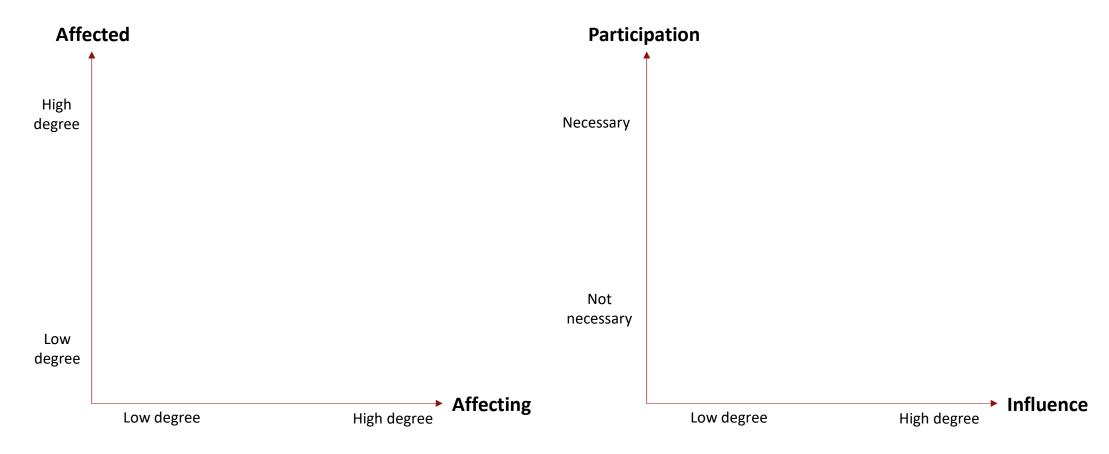

## Examples of stakeholder matrices

# Stakeholder management

| Stakeholder        | Affecting   | Affected    | Action                   | Responsible         |
|--------------------|-------------|-------------|--------------------------|---------------------|
| Strategic supplier | High degree | Some degree | Continuous communication | Procurement manager |
|                    |             |             |                          |                     |
|                    |             |             |                          |                     |
|                    |             |             |                          |                     |
|                    |             |             |                          |                     |
|                    |             |             |                          |                     |